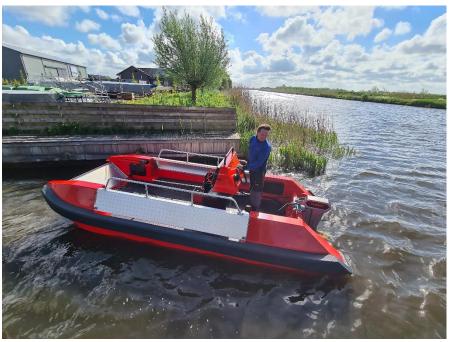

## **Bigmouth Boats**

Bigmouth Boat 5.5 Specs and options:

- GRP hull design for optimum strength and efficiency.
- Aluminium hatch and railings (Standard)
- Polyurea full foam fenders (standard)
- All RAL colors availeable
- A frame for navigation lights and radar (Optional equipment)
- Aluminium console (optional equipment)
- Aluminium seats (optional equipment)