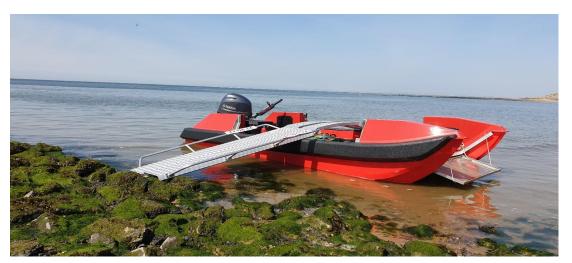

## **Bigmouth Boats**

Bigmouth Boat 5.5 Specs and options:

- GRP hull design for optimum strength and efficiency.
- Aluminium hatch and railings (Standard)
- Polyurea full foam fenders (standard)
- All RAL colors availeable
- A frame for navigation lights and radar (Optional equipment)
- Aluminium console (optional equipment)
- Aluminium seats (optional equipment)