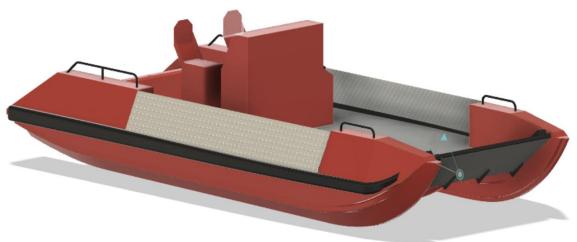

## **Bigmouth Boats**

Bigmouth Boat 5.5 Specs and options:

- GRP hull design for optimum strength and efficiency.
- Aluminium hatch and railings (Standard)
- Polyurea full foam fenders (standard)
- All RAL colors availeable
- A frame for navigation lights and radar (Optional equipment)
- Aluminium console (optional equipment)
- Aluminium seats (optional equipment)