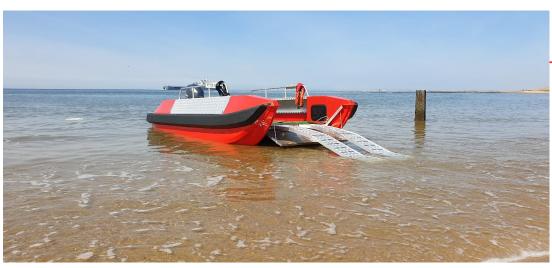

## **Bigmouth Boats**

Bigmouth Boat 5.5 Specs and options:

- GRP hull design for optimum strength and efficiency.
- Aluminium hatch and railings (Standard)
- Polyurea full foam fenders (standard)
- All RAL colors availeable
- A frame for navigation lights and radar (Optional equipment)
- Aluminium console (optional equipment)
- Aluminium seats (optional equipment)