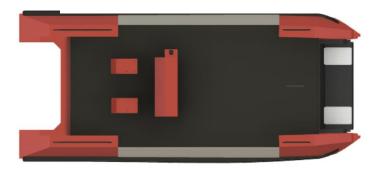

## Capacity

| Maximum persons   | 10     |
|-------------------|--------|
| Maximum payload   | 1000kg |
| operational wight | 500kg  |
| Floor area        | 6m²    |
|                   |        |

## **Dimensions**

| Length overall | 5,5m  |
|----------------|-------|
| Beam overall   | 2,3m  |
| Inside length  | 3,85m |
| Inside beam    | 2,10m |
|                |       |

Max power 100pk